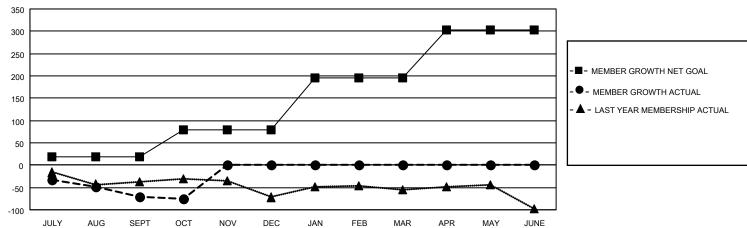

## GAT MONTHLY MEMBERSHIP PROGRESS REPORT

Multiple District 23

**LOCATION: CONNECTICUT** 

Results as of: 10/31/2020

| Clubs         |               |             |               | Members               |                         |                         |                                                    |  |
|---------------|---------------|-------------|---------------|-----------------------|-------------------------|-------------------------|----------------------------------------------------|--|
|               | RESULTS FOR   | R 2020-2021 |               | RESULTS FOR 2020-2021 |                         |                         |                                                    |  |
| QUARTER       | NEW CLUB GOAL | NEW CLUBS   | DROPPED CLUBS | QUARTER MEN           | IBER GROWTH NET<br>GOAL | MEMBER GROWTH<br>ACTUAL | DROPPED<br>MEMBERS ACTUAL<br>(including transfers) |  |
| JULY/AUG/SEPT | 0             | 0           | 0             | JULY/AUG/SEPT         | 18                      | 66                      | 120                                                |  |
| OCT/NOV/DEC   | 2             | 0           | 0             | OCT/NOV/DEC           | 61                      | 30                      | 31                                                 |  |
| JAN/FEB/MAR   | 2             | 0           | 0             | JAN/FEB/MAR           | 116                     | 0                       | 0                                                  |  |
| APR/MAY/JUNE  | 2             | 0           | 0             | APR/MAY/JUNE          | 108                     | 0                       | 0                                                  |  |

## GOALS AND ACTUAL MEMBERS CUMULATIVE

| DROPPED CLUBS: 0 |     | 32 CLUBS OF 158 ADDED 1 OR MORE NEW MEMBERS | GENDER DISTRIBUTION             |                |     |
|------------------|-----|---------------------------------------------|---------------------------------|----------------|-----|
|                  |     | NEW WEWBERG                                 | MALE                            | 3,084 (65.77%) |     |
|                  |     |                                             | FEMALE                          | 1,605 (34.23%) |     |
| DROPPED MEMBERS  |     |                                             |                                 |                |     |
| DECEASED         | 22  | CLICK HERE FOR CUMULATIVE                   | TOTAL FAMILY UNIT MEMBERS       |                | 856 |
| CLUB CANCELLED 0 |     | MEMBERSHIP DATA                             |                                 |                |     |
| OTHER            | 129 |                                             | FAMILY MEMBERS PAYING HALF DUES |                | 441 |
| TOTAL            | 151 |                                             | 1000                            |                |     |