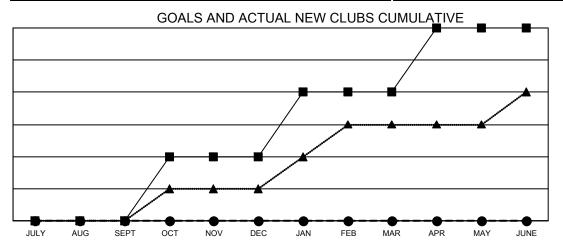

## GAT MONTHLY MEMBERSHIP PROGRESS REPORT

Multiple District 23

**LOCATION: CONNECTICUT** 

Results as of: 10/31/2020

| Clubs         |               |             |               | Members               |                         |                         |                                                    |  |
|---------------|---------------|-------------|---------------|-----------------------|-------------------------|-------------------------|----------------------------------------------------|--|
|               | RESULTS FOR   | R 2020-2021 |               | RESULTS FOR 2020-2021 |                         |                         |                                                    |  |
| QUARTER       | NEW CLUB GOAL | NEW CLUBS   | DROPPED CLUBS | QUARTER MEN           | IBER GROWTH NET<br>GOAL | MEMBER GROWTH<br>ACTUAL | DROPPED<br>MEMBERS ACTUAL<br>(including transfers) |  |
| JULY/AUG/SEPT | 0             | 0           | 0             | JULY/AUG/SEPT         | 18                      | 66                      | 120                                                |  |
| OCT/NOV/DEC   | 2             | 0           | 0             | OCT/NOV/DEC           | 61                      | 30                      | 31                                                 |  |
| JAN/FEB/MAR   | 2             | 0           | 0             | JAN/FEB/MAR           | 116                     | 0                       | 0                                                  |  |
| APR/MAY/JUNE  | 2             | 0           | 0             | APR/MAY/JUNE          | 108                     | 0                       | 0                                                  |  |

- CURRENT YEAR ACTUAL NEW CLUBS

- ▲ - LAST YEAR ACTUAL NEW CLUBS